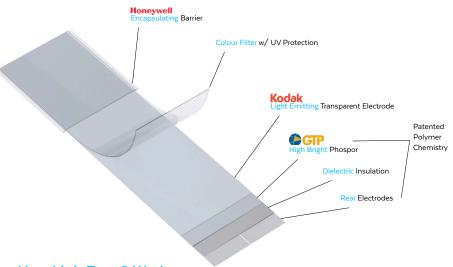

## How LightTape® Works

Our patented Light Tape® employs Electroluminescent (EL) technology. Light Tape® illuminates consistently over an entire surface area and offers a bend radius that wraps around your little finger. Only the best materials are used. It contains neither glass nor gas and generates no heat. Compared with other EL technologies.

Light Tape<sup>®</sup> is over 2.5 times brighter at the same current, which translates into a longer commercial lifetime.