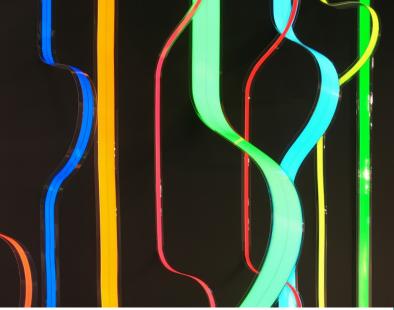

#### **Even Illumination**

No hot spots at any size, a uniform light source without the need for diffusion.

#### **Custom Shapes**

Illuminate non-symmetrical shapes with a uniform, ultra-thin light source. Allow your creativity to determine your lights design.