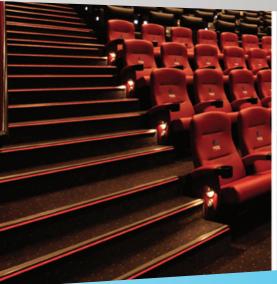

#### **■ Even Illumination**

StepGuard® utilizes Light Tape® to create the luminaire. No hot or cold spots at any size, a completely uniform light source without the need for diffusion. Light Tape® is extremely visible like a laser, yet does not cast light on your screen like a common LED.

## Introducing StepGuard™ The Egress Lighting Solution.

The StepGuard™ System was methodically developed for Light Tape® after years of field testing. The only solution in the world where the manufacturer not only makes the profile but also the light, resulting in a complete lighting solution that is not only elegant, but a tremendous value. Ideal for cinemas, auditoriums or any venue where safety is paramount.

Light Tape® has over a decade of performance in the aerospace and automotive industry, known for reliability and durability in the toughest applications and environments. StepGuard™ sets a new standard for egress lighting.