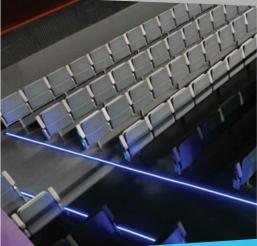

#### **■ Even Illumination**

StepGuard® utilizes Light Tape® to create the luminaire. No hot or cold spots at any size, a completely uniform light source without the need for diffusion. Light Tape® is extremely visible like a laser, yet does not cast light on your screen like a common LED.

Light Tape® has over a decade of performance in the aerospace and automotive industry, known for reliability and durability in the toughest applications and environments. StepGuard™ sets a new standard for egress lighting.