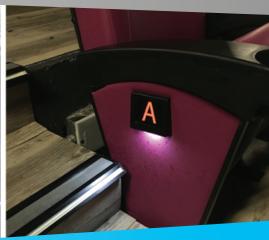

### Unmatched Durability

Our end caps don't fall off and our light system never fails. StepGuard® is a completely integrated aluminum extrusion line that is assembled mechanically with screws and not hot glue. It does not come apart, and virtually no maintenance is needed after installation.

## ■ Top Quality

Light Tape is built with pride in the USA utilizing the best materials and manufactured to last. StepGuard® extrusions and accessories make a great product even better.