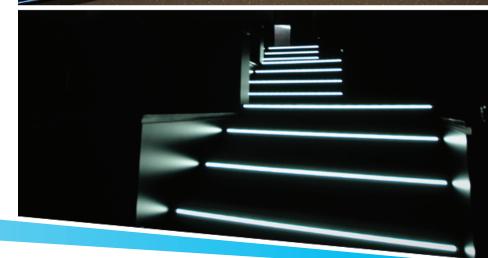

#### **■ Even Illumination**

StepGuard® utilizes Light Tape® to create the luminaire. No hot or cold spots at any size, a completely uniform light source without the need for diffusion. Light Tape® is extremely visible like a laser, yet does not cast light on your screen like a common LED.

designed for Light Tape