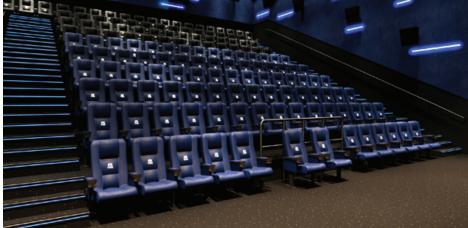

#### **■ Even Illumination**

StepGuard® utilizes Light Tape® to create the luminaire. No hot or cold spots at any size, a completely uniform light source without the need for diffusion. Light Tape® is extremely visible like a laser, yet does not cast light on your screen like a common LED.

## Introducing StepGuard™ The Egress Lighting Solution.

The StepGuard™ System was methodically developed for Light Tape® after years of field testing. The only solution in the world where the manufacturer not only makes the profile but also the light, resulting in a complete lighting solution that is not only elegant, but a tremendous value. Ideal for cinemas, auditoriums or any venue where safety is paramount.