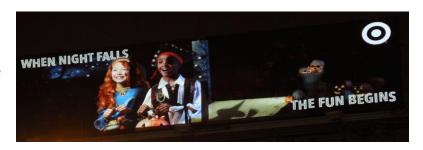

## SELECTIVE BACKLIGHTING

By using inverse black out printing methods and thoughtfully placed Light Tape®, selective messages of the campaign are illuminated focusing attention where you want.

Right: Target, When Night Falls Campaign 14'x48'