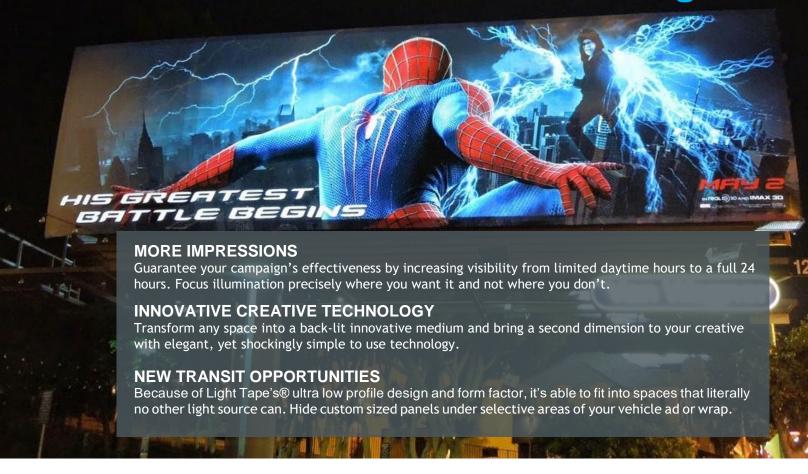

### **DAY/NIGHT BACKLIGHTING**

By using novel printing techniques in conjunction with our patented backlit billboard system, communicate two messages in one advertisement.

Right: Jeep, Call of Duty Campaign; silver award winner OBIE Awards 2011 19'x37'