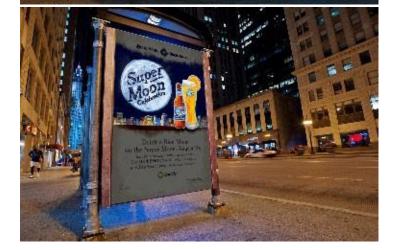

# ANIMATED BACK-LIT BUS SHELTERS

Transform static bus shelter creative into an elegant illuminated animation and make your campaign messages fade in a sequence.