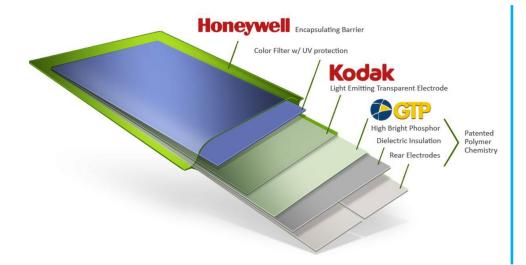

# what is Light Tape®?

Light Tape® employs a radically distinctive and patent-protected type of electroluminescent technology. It exists in the form of ultra-low-profile, lightweight panels and strips that seamlessly and evenly illuminate from edge to edge. The philosophy behind the product is simple: a light's physical design should not restrict design or artistic vision. With Light Tape®, you have the possibility to turn anything into the light.