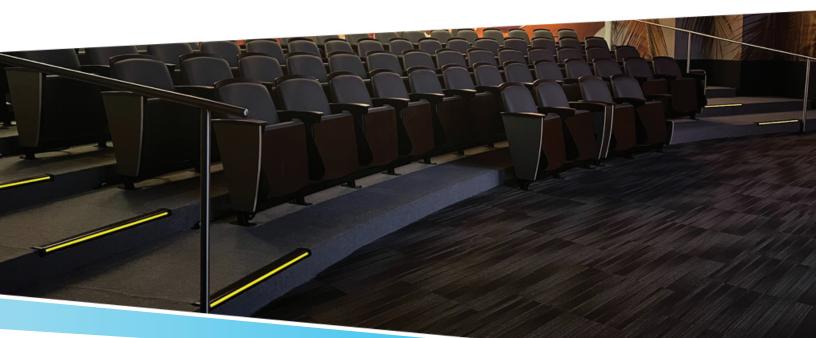

# Introducing StepGuard™ The Immersive Egress Lighting Solution.

We have manufactured our proprietary Light Tape<sup>®</sup> in the United Stated for two decades. Serving numerous demanding applications from aerospace interior design to military simulators, and is well known for it's reliability in the toughest environments.

Our StepGuard<sup>®</sup> solutions were methodically developed for Light Tape<sup>®</sup> after years of field testing. The only solution in the world where the manufacturer not only makes the profile but also the light source, resulting in a complete illumination system that is not only elegant, but a tremendous value. Ideal for cinemas, churches, theaters, school auditoriums or any venue where safety is paramount but design is just as important.