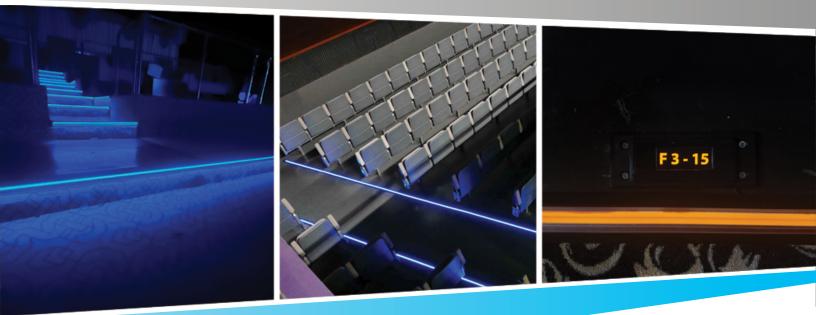

# Introducing StepGuard™ The Immersive Egress Lighting Solution.

We have manufactured our proprietary Light Tape<sup>®</sup> in the United Stated for two decades. Serving numerous demanding applications from aerospace interior design to military simulators, and is well known for it's reliability in the toughest environments.

Our StepGuard<sup>®</sup> solutions were methodically developed for Light Tape<sup>®</sup> after years of field testing. The only solution in the world where the manufacturer not only makes the profile but also the light source, resulting in a complete illumination system that is not only elegant, but a tremendous value. Ideal for cinemas, churches, theaters, school auditoriums or any venue where safety is paramount but design is just as important.

Light Tape<sup>®</sup> is commonly used in interior design, branding events, tunnels, billboard illuminations, backlighting surfaces, the applications are endless...